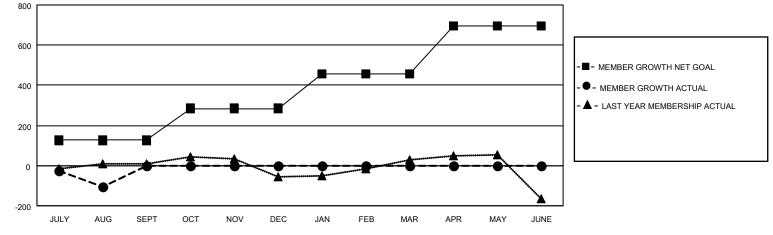

## GMT MONTHLY MEMBERSHIP PROGRESS REPORT Results as of: 8/31/2024

Multiple District 27

LOCATION: WISCONSIN

GMT: OPEN

GMT CA 1

| Clubs                 |               |           |               | Members               |                        |                         |                                                    |  |  |
|-----------------------|---------------|-----------|---------------|-----------------------|------------------------|-------------------------|----------------------------------------------------|--|--|
| RESULTS FOR 2024-2025 |               |           |               | RESULTS FOR 2024-2025 |                        |                         |                                                    |  |  |
| QUARTER               | NEW CLUB GOAL | NEW CLUBS | DROPPED CLUBS | QUARTER               | BER GROWTH NET<br>GOAL | MEMBER GROWTH<br>ACTUAL | DROPPED<br>MEMBERS ACTUAI<br>(including transfers) |  |  |
| JULY/AUG/SEPT         | 0             | 0         | 0             | JULY/AUG/SEPT         | 126                    | 196                     | 272                                                |  |  |
| OCT/NOV/DEC           | 4             | 0         | 0             | OCT/NOV/DEC           | 159                    | 0                       | 0                                                  |  |  |
| JAN/FEB/MAR           | 2             | 0         | 0             | JAN/FEB/MAR           | 170                    | 0                       | 0                                                  |  |  |
| APR/MAY/JUNE          | 4             | 0         | 0             | APR/MAY/JUNE          | 242                    | 0                       | 0                                                  |  |  |