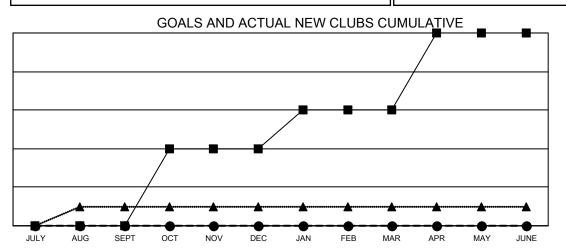

## GMT MONTHLY MEMBERSHIP PROGRESS REPORT Results as of: 8/31/2024

Multiple District 27

LOCATION: WISCONSIN

GMT: OPEN

GMT CA 1

| Clubs                 |               |           |               | Members               |                        |                         |                                                    |  |  |
|-----------------------|---------------|-----------|---------------|-----------------------|------------------------|-------------------------|----------------------------------------------------|--|--|
| RESULTS FOR 2024-2025 |               |           |               | RESULTS FOR 2024-2025 |                        |                         |                                                    |  |  |
| QUARTER               | NEW CLUB GOAL | NEW CLUBS | DROPPED CLUBS | QUARTER               | BER GROWTH NET<br>GOAL | MEMBER GROWTH<br>ACTUAL | DROPPED<br>MEMBERS ACTUAI<br>(including transfers) |  |  |
| JULY/AUG/SEPT         | 0             | 0         | 0             | JULY/AUG/SEPT         | 126                    | 196                     | 272                                                |  |  |
| OCT/NOV/DEC           | 4             | 0         | 0             | OCT/NOV/DEC           | 159                    | 0                       | 0                                                  |  |  |
| JAN/FEB/MAR           | 2             | 0         | 0             | JAN/FEB/MAR           | 170                    | 0                       | 0                                                  |  |  |
| APR/MAY/JUNE          | 4             | 0         | 0             | APR/MAY/JUNE          | 242                    | 0                       | 0                                                  |  |  |